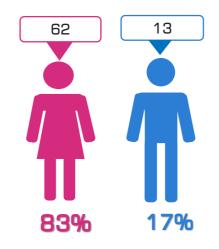

## ATTENDANCE STATISTICS ON THE I STAGE OF PRECINT ELECTION COMMISION'S TRAININGS TRAINING FOR THE PECs' HEAD OFFICIALS (CHAIRPERSON, DEPUTY CHAIRPERSON, SECRETARY) WHERE VOTING WILL BE CONDUCTED WITHOUT USING ELECTRONIC TECHNOLOGIES BASED ON DATA RETRIEVED DURING THE TRAININGS

| ATTENDEES TO BE PRESENT<br>ON TRAININGS    | 89  |
|--------------------------------------------|-----|
| ATTENDEES WHO WERE<br>PRESENT ON TRAININGS | 75  |
| ATTENDANCE RATIO (%)                       | 84% |