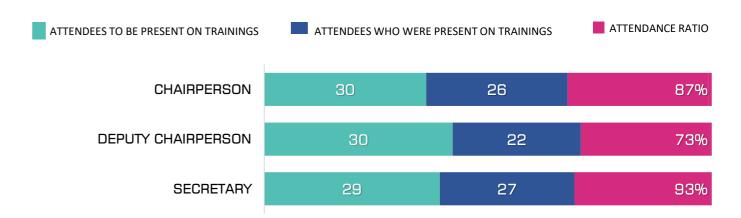

E PRESENT<br>ON TRAININGS    | 306 |
|--------------------------------------------|-----|
| ATTENDEES WHO WERE<br>PRESENT ON TRAININGS | 274 |
| ATTENDANCE RATIO (%)                       | 90% |



## ATTENDANCE STATISTICS DUE TO PEC HEAD OFFICIALS



## ATTENDANCE STATISTICS ON THE I STAGE OF PRECINT ELECTION COMMISION'S TRAININGS TRAINING FOR THE PECs' HEAD OFFICIALS (CHAIRPERSON, DEPUTY CHAIRPERSON, SECRETARY) WHERE VOTING WILL BE CONDUCTED WITHOUT USING ELECTRONIC TECHNOLOGIES BASED ON DATA RETRIEVED DURING THE TRAININGS

| ATTENDEES TO BE PRESENT<br>ON TRAININGS    | 89  |
|--------------------------------------------|-----|
| ATTENDEES WHO WERE<br>PRESENT ON TRAININGS | 75  |
| ATTENDANCE RATIO (%)                       | 84% |



## ATTENDANCE STATISTICS DUE TO PEC HEAD OFFICIALS