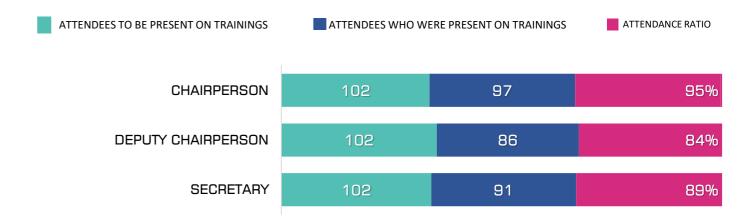

## ATTENDANCE STATISTICS ON THE I STAGE OF PRECINT ELECTION COMMISION'S TRAININGS TRAINING FOR THE PECs' HEAD OFFICIALS (CHAIRPERSON, DEPUTY CHAIRPERSON, SECRETARY) WHERE VOTING WILL BE CONDUCTED USING ELECTRONIC TECHNOLOGIES BASED ON DATA RETRIEVED DURING THE TRAININGS

| ATTENDEES TO BE PRESENT<br>ON TRAININGS    | 306 |
|--------------------------------------------|-----|
| ATTENDEES WHO WERE<br>PRESENT ON TRAININGS | 274 |
| ATTENDANCE RATIO (%)                       | 90% |



## ATTENDANCE STATISTICS DUE TO PEC HEAD OFFICIALS



## ATTENDANCE STATISTICS ON THE I STAGE OF PRECINT ELECTION COMMISION'S TRAININGS TRAINING FOR THE PECs' HEAD OFFICIALS (CHAIRPERSON, DEPUTY CHAIRPERSON, SECRETARY) WHERE VOTING WILL BE CONDUCTED WITHOUT USING ELECTRONIC TECHNOLOGIES BASED ON DATA RETRIEVED DURING THE TRAININGS

| ATTENDEES TO BE PRESENT<br>ON TRAININGS    | 89  |
|--------------------------------------------|-----|
| ATTENDEES WHO WERE<br>PRESENT ON TRAININGS | 75  |
| ATTENDANCE RATIO (%)                       | 84% |



## ATTENDANCE STATISTICS DUE TO PEC HEAD OFFICIALS