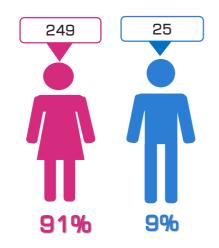

## ATTENDANCE STATISTICS ON THE I STAGE OF PRECINT ELECTION COMMISION'S TRAININGS TRAINING FOR THE PECs' HEAD OFFICIALS (CHAIRPERSON, DEPUTY CHAIRPERSON, SECRETARY) WHERE VOTING WILL BE CONDUCTED USING ELECTRONIC TECHNOLOGIES BASED ON DATA RETRIEVED DURING THE TRAININGS

| ATTENDEES TO BE PRESENT<br>ON TRAININGS    | 306 |
|--------------------------------------------|-----|
| ATTENDEES WHO WERE<br>PRESENT ON TRAININGS | 274 |
| ATTENDANCE RATIO (%)                       | 90% |